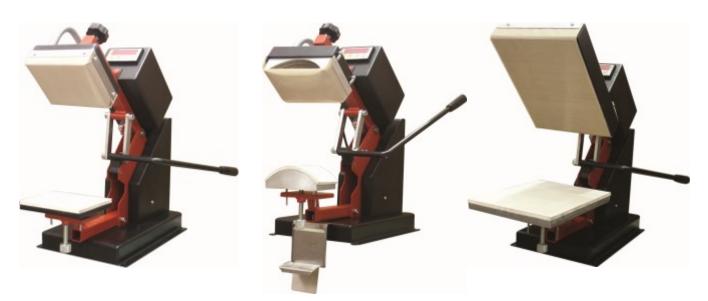

## **TRS 1315**

**TRS HAT** 

**TRS A4** 

The manually operated heat multi-press TRS prints on ready-made clothes and caps. It is a flexible press that allows its operator to quick change printing platens.

- The platens that can be used in the heat multi-press TRS are the following:
- 1315 for small flat surfaces with dimensions 13x15cm.
- A4 for flat surfaces of a size of ISO A4 or 30x21cm. (Horizontal or vertical layout)
- HAT for caps